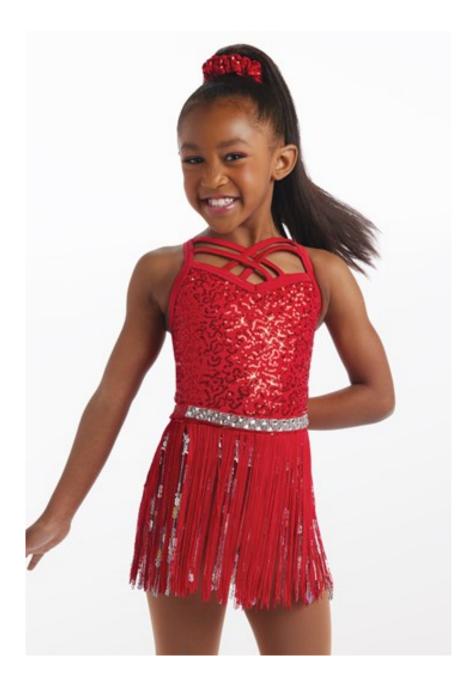

# **Hung Up**

Tuesday 5:30pm Poms (Miss Riley)

Hair: Slicked back, high ponytail

**<u>Tights:</u>** Matched to skin tone (included with costume)

**Shoes:** Caramel or skin tone slip-on jazz shoes

**Accessories:** Poms