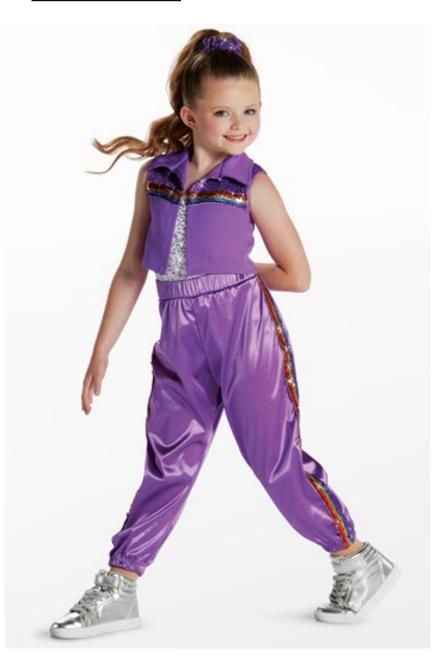

## With Love

Tuesday 7:00pm Hip-Hop (Miss Riley)

Hair: Slicked back, high ponytail

<u>Tights:</u> Matched to skin tone (included with costume)

**Shoes:** Black & White High Top Converse Chuck Taylor's

or similar canvas shoe **Accessories:** Headband