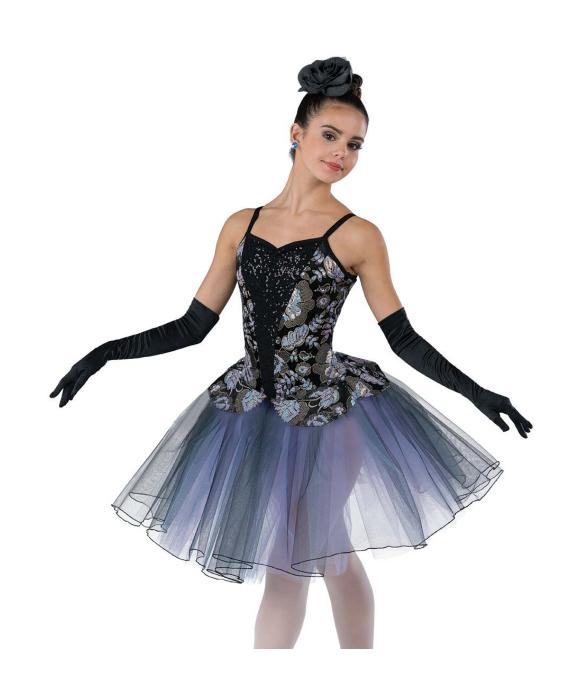

### **Tell Me That You Love Me**

Tuesday 6:30pm Ballet (Miss Carly)

Hair: Slicked back, high ponytail

**<u>Tights:</u>** Matched to skin tone (included with costume)

**Shoes:** Classic pink ballet shoes (no ties)