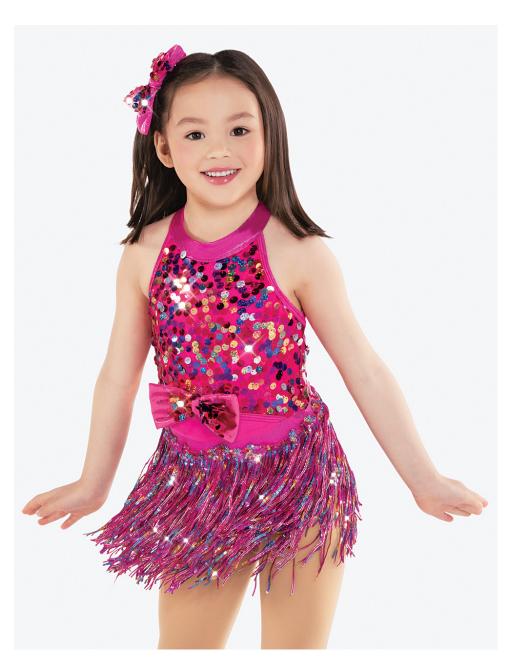

onytail

**<u>Tights:</u>** Matched to skin tone (included with costume)

**Shoes:** Caramel or skin tone slip-on jazz shoes



# **Hung Up**

Tuesday 5:30pm Poms (Miss Riley)

Hair: Slicked back, high ponytail

**<u>Tights:</u>** Matched to skin tone (included with costume)

**Shoes:** Caramel or skin tone slip-on jazz shoes

**Accessories:** Poms

### **Love Takes Over**

Monday 4:30pm Poms (Miss Riley)

Hair: Slicked back, high ponytail

**<u>Tights:</u>** Matched to skin tone (included with costume)

**Shoes:** Caramel or skin tone slip-on jazz shoes

**Accessories:** Poms



# You'll Find Your Way Back

Monday 5:30pm Tap (Miss Riley)

Hair: Slicked back, high ponytail

<u>Tights:</u> Matched to skin tone (included with costume)

**Shoes:** Black tap shoes; buckle or velcro (no ties)



## **Show Me Love**

Wednesday 7:45pm Jazz (Miss Riley)

Hair: Slicked back, high ponytail

**<u>Tights:</u>** Matched to skin tone (included with costume)

**Shoes:** Caramel or skin tone slip-on jazz shoes

**Accessories:** Scrunchie in hair