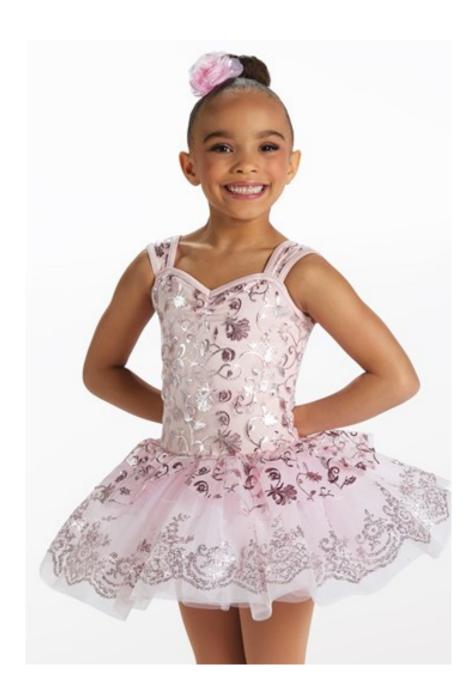

### **Dance With Me**

Monday 4:30pm Ballet (Miss Molly)

Hair: Slicked back, high ponytail

**<u>Tights:</u>** Matched to skin tone (included with costume)

**Shoes:** Classic pink ballet shoes (no ties) **Accessories:** Hair piece on dancer's right