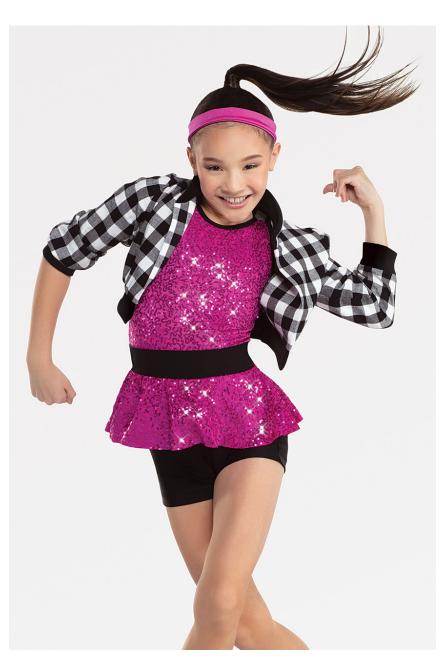

# **Girl Party**

Thursday 5:00pm Hip-Hop (Miss Bre)

Hair: Slicked back, high ponytail

<u>Tights:</u> Matched to skin tone (included with costume)

**Shoes:** Black & White High Top Converse Chuck Taylor's

or similar canvas shoe **Accessories:** Headband