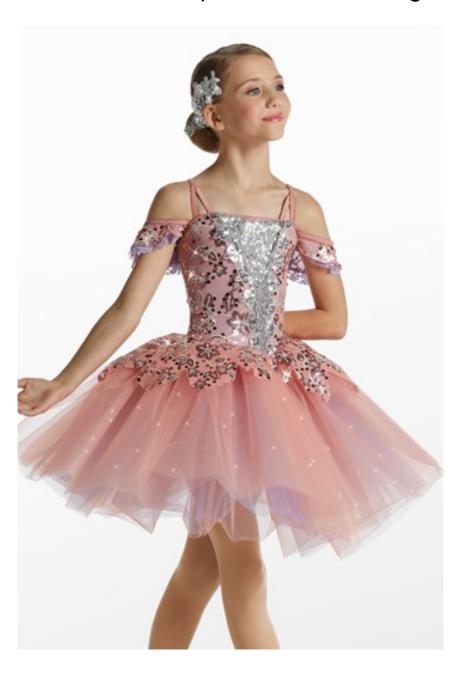

### **Dance With Me**

Monday 4:30pm Ballet (Miss Molly)

Hair: Slicked back, high ponytail

**<u>Tights:</u>** Matched to skin tone (included with costume)

**Shoes:** Classic pink ballet shoes (no ties) **Accessories:** Hair piece on dancer's right