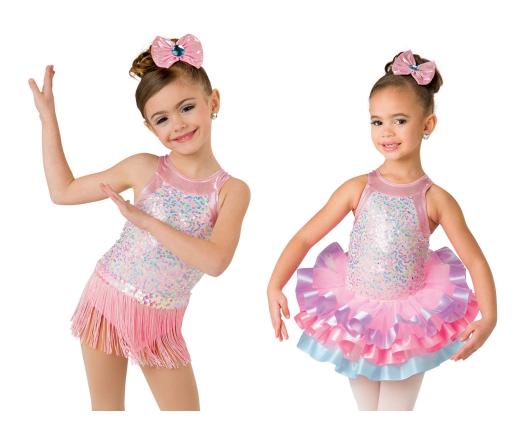

### All You Need Is Love

Monday 6:00pm Tap/Ballet (Miss Jamie)

**Hair:** Pigtails

<u>Tights:</u> Matched to skin tone (included with costume) <u>Shoes:</u> Black velcro or buckle tap shoes (no ties) &

Classic pink ballet shoes

Boys: Black lace up tap shoes & black ballet shoes