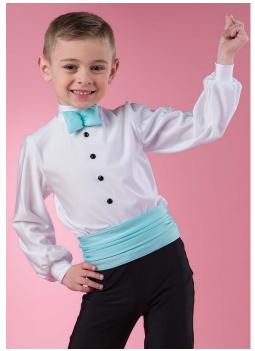

## I'm a Believer

Monday 5:00pm Jazz (Miss Jamie)

Hair: Slicked back, high ponytail

**<u>Tights:</u>** Matched to skin tone (included with costume)

**Shoes:** Caramel or skin tone slip-on jazz shoes



### All You Need Is Love

Monday 6:00pm Tap/Ballet (Miss Jamie)

**Hair:** Pigtails

<u>Tights:</u> Matched to skin tone (included with costume) <u>Shoes:</u> Black velcro or buckle tap shoes (no ties) &

Classic pink ballet shoes

Boys: Black lace up tap shoes & black ballet shoes





### **TBD**

Tuesday 5:00pm Hip-Hop (Miss Bre)

**Hair:** Pigtails

**<u>Tights:</u>** Matched to skin tone (included with costume)

**Shoes:** Black & White High Top Converse Chuck Taylor's

or similar canvas shoe



## **TBD**

Tuesday 6:00pm Tap/Ballet (Miss Bre)

**Hair:** Pigtails

**<u>Tights:</u>** Matched to skin tone (included with costume)

**Shoes:** Classic pink ballet shoes (no ties)



# **Girl Party**

Thursday 5:00pm Hip-Hop (Miss Bre)

Hair: Slicked back, high ponytail

<u>Tights:</u> Matched to skin tone (included with costume)

**Shoes:** Black & White High Top Converse Chuck Taylor's

or similar canvas shoe **Accessories:** Headband



# The Shoop Shoop Song/When She Loved Me

Thursday 5:30pm Tap/Ballet (Miss Marli/Miss Jenna)

**Hair:** Pigtails

<u>Tights:</u> Match