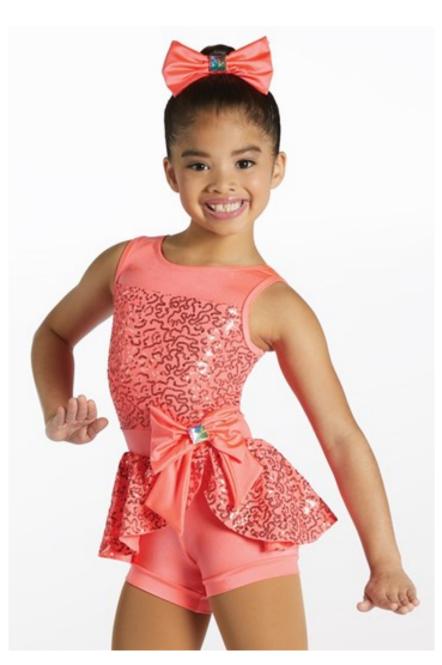

## I'm a Believer

Monday 5:00pm Jazz (Miss Jamie)

Hair: Slicked back, high ponytail

**<u>Tights:</u>** Matched to skin tone (included with costume)

**Shoes:** Caramel or skin tone slip-on jazz shoes