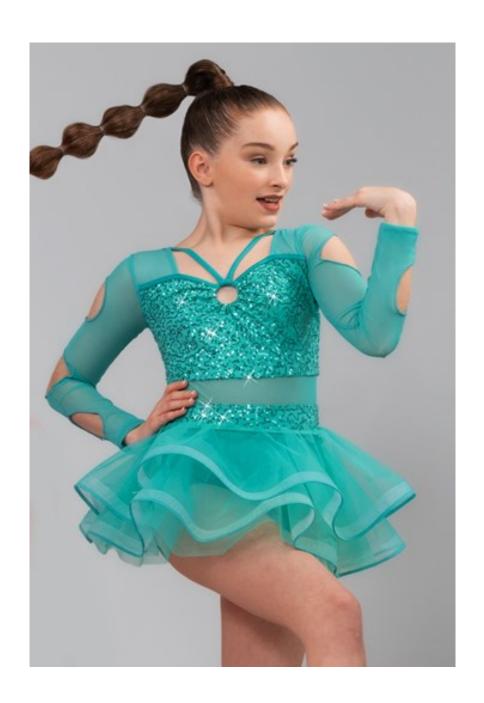

# **Hung Up**

Tuesday 5:30pm Poms (Miss Riley)

Hair: Slicked back, high ponytail

**<u>Tights:</u>** Matched to skin tone (included with costume)

**Shoes:** Caramel or skin tone slip-on jazz shoes

**Accessories:** Poms