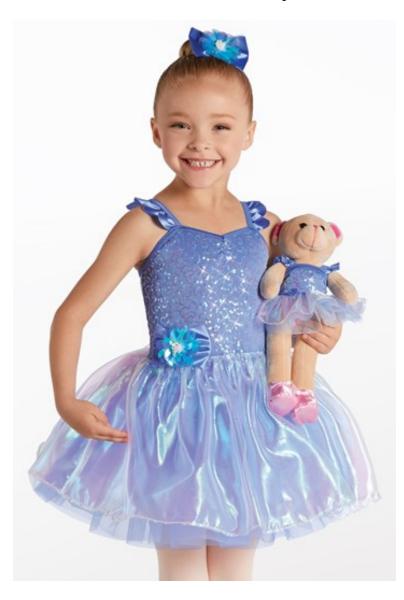

# The Shoop Shoop Song/When She Loved Me

Thursday 5:30pm Tap/Ballet (Miss Marli/Miss Jenna)

**Hair:** Pigtails

<u>Tights:</u> Matched to skin tone (included with costume) <u>Shoes:</u> Black velcro or buckle tap shoes (no ties) &

Classic pink ballet shoes

**Accessories:** Bow in hair, Teddy Bear for ballet