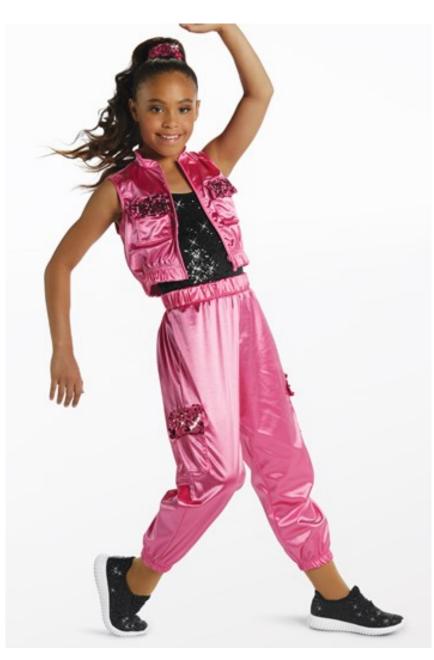

# Pumpin' Up the Party

Wednesday 6:00pm Hip-Hop (Miss Riley)

Hair: Slicked back, high ponytail

**<u>Tights:</u>** Matched to skin tone (included with costume)

**Shoes:** Black & White High Top Converse Chuck Taylor's

or similar canvas shoe

**Accessories:** Scrunchie in hair