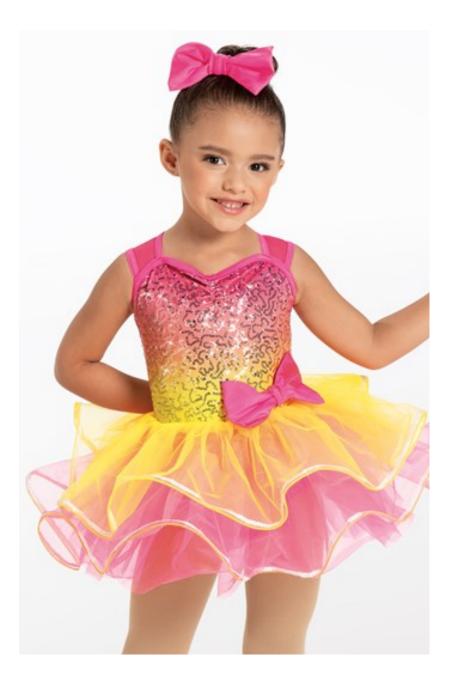

## I'm a Believer

Monday 5:00pm Jazz (Miss Jamie)

Hair: Slicked back, high ponytail

**<u>Tights:</u>** Matched to skin tone (included with costume)

**Shoes:** Caramel or skin tone slip-on jazz shoes