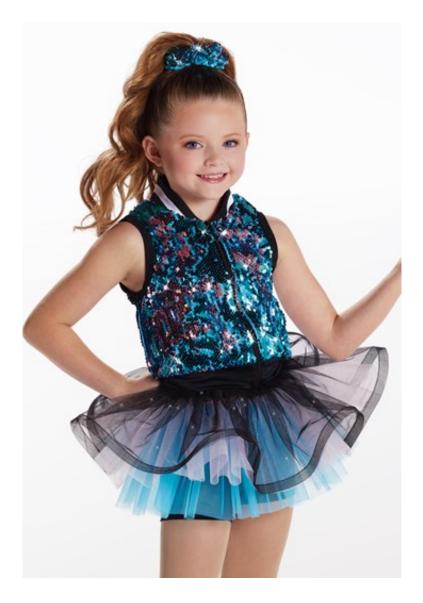

### **TBD**

Wednesday 6:30pm Tap (Miss Lauren)

Hair: Slicked back, high ponytail

**<u>Tights:</u>** Matched to skin tone (included with costume)

**Shoes:** Black tap shoes; buckle or velcro (no ties)

**Accessories:** Scrunchie in hair